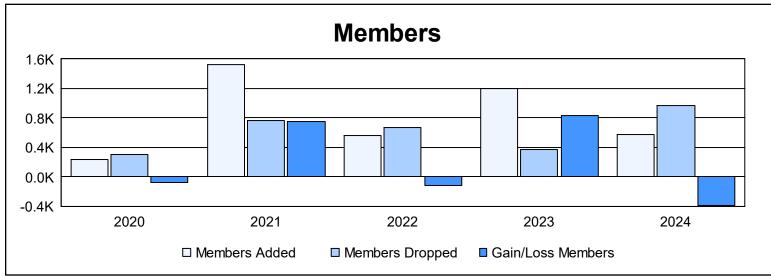

District 315B3 As of June 2024 Cumulative

| Year      | New<br>Clubs | Dropped<br>Clubs | Gain/<br>Loss<br>Clubs | New<br>Members | Charter<br>Members | Reinstate<br>Members | Transfer<br>Members | Total<br>Member<br>Added | Total<br>Members<br>Dropped | Gain/<br>Loss<br>Members |
|-----------|--------------|------------------|------------------------|----------------|--------------------|----------------------|---------------------|--------------------------|-----------------------------|--------------------------|
| 2019-2020 | 4            | 3                | 1                      | 85             | 110                | 23                   | 14                  | 232                      | 306                         | -74                      |
| 2020-2021 | 22           | 3                | 19                     | 763            | 594                | 48                   | 119                 | 1,524                    | 767                         | 757                      |
| 2021-2022 | 11           | 21               | -10                    | 219            | 304                | 31                   | 7                   | 561                      | 676                         | -115                     |
| 2022-2023 | 32           | 1                | 31                     | 410            | 716                | 69                   | 6                   | 1,201                    | 370                         | 831                      |
| 2023-2024 | 4            | 25               | -21                    | 253            | 125                | 166                  | 31                  | 575                      | 963                         | -388                     |
| Average   | 15           | 11               | 4                      | 346            | 370                | 67                   | 35                  | 819                      | 616                         | 202                      |