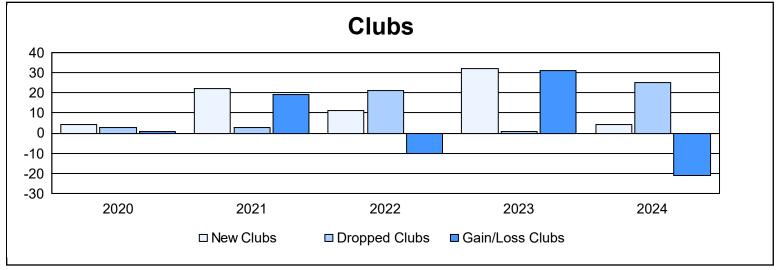

District 315B3 As of June 2024 Cumulative

| Year      | New<br>Clubs | Dropped<br>Clubs | Gain/<br>Loss<br>Clubs | New<br>Members | Charter<br>Members | Reinstate<br>Members | Transfer<br>Members | Total<br>Member<br>Added | Total<br>Members<br>Dropped | Gain/<br>Loss<br>Members |
|-----------|--------------|------------------|------------------------|----------------|--------------------|----------------------|---------------------|--------------------------|-----------------------------|--------------------------|
| 2019-2020 | 4            | 3                | 1                      | 85             | 110                | 23                   | 14                  | 232                      | 306                         | -74                      |
| 2020-2021 | 22           | 3                | 19                     | 763            | 594                | 48                   | 119                 | 1,524                    | 767                         | 757                      |
| 2021-2022 | 11           | 21               | -10                    | 219            | 304                | 31                   | 7                   | 561                      | 676                         | -115                     |
| 2022-2023 | 32           | 1                | 31                     | 410            | 716                | 69                   | 6                   | 1,201                    | 370                         | 831                      |
| 2023-2024 | 4            | 25               | -21                    | 253            | 125                | 166                  | 31                  | 575                      | 963                         | -388                     |
| Average   | 15           | 11               | 4                      | 346            | 370                | 67                   | 35                  | 819                      | 616                         | 202                      |